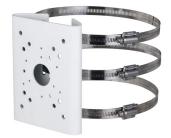

# DH-PFA150-T Pole Mount Bracket

#### · Built of SECC and SUS304 material.

- · Simple, elegant and convenient to use.
- · Supports being installed on large vertcal poles.
- $\cdot$  The enhanced buckle makes the pole bracket tighter and firmer.

#### **Package Information**

- · Pole mount bracket × 1
- $\cdot$  M8 × 25 screw × 4
- · 100-270 mm metal hoop: 3
- $\cdot$  S6.0 wrench × 1
- $\cdot$  M6 × 14 screw × 3

Rev 002.000 © 2022 . All rights reserved. Design and specifications are subject to change without notice. The images, specifications and information mentioned in the document are only for reference, and might differ from the actual product.