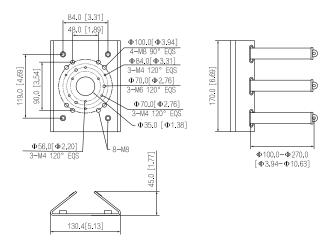

## Dimensions (mm[inch])

#### Structure

| Material              | SECC, SUS304                                                      |  |
|-----------------------|-------------------------------------------------------------------|--|
| Packaging Dimensions  | 177.0 mm × 80.0 mm × 177.0 mm (6.97" × 3.15" × 6.97") (L × W × H) |  |
| Product Dimensions    | 130.4 mm × 170.0 mm × 45.0 mm (5.13" × 6.69" × 1.77") (L × W × H) |  |
| Net Weight            | 1.35 kg (2.98 lb)                                                 |  |
| Gross Weight          | 1.43 kg (3.15 lb)                                                 |  |
| Load bearing          | 12.0 kg (26.46 lb)                                                |  |
| Installation          | Pole Mount                                                        |  |
| Pole Diameter         | Φ100 mm-270 mm (Φ3.94"-10.63")                                    |  |
| Applicable Model      | Please see "Camera Accessories Selection"                         |  |
| Appearance Color      | White                                                             |  |
| Environment           |                                                                   |  |
| Operating Temperature | -40 °C to +60 °C (-40 °F to +140 °F)                              |  |
| Operating Humidity    | < 90% (RH)                                                        |  |
|                       |                                                                   |  |