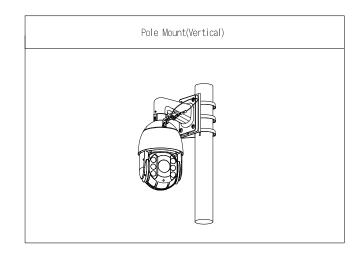

## Installation

#### Structure

| Material              | SECC, SUS304                                                      |  |
|-----------------------|-------------------------------------------------------------------|--|
| Packaging Dimensions  | 177.0 mm × 80.0 mm × 177.0 mm (6.97" × 3.15" × 6.97") (L × W × H) |  |
| Product Dimensions    | 130.4 mm × 170.0 mm × 45.0 mm (5.13" × 6.69" × 1.77") (L × W × H) |  |
| Net Weight            | 1.35 kg (2.98 lb)                                                 |  |
| Gross Weight          | 1.43 kg (3.15 lb)                                                 |  |
| Load bearing          | 12.0 kg (26.46 lb)                                                |  |
| Installation          | Pole Mount                                                        |  |
| Pole Diameter         | Φ100 mm-270 mm (Φ3.94"-10.63")                                    |  |
| Applicable Model      | Please see "Camera Accessories Selection"                         |  |
| Appearance Color      | White                                                             |  |
| Environment           |                                                                   |  |
| Operating Temperature | -40 °C to +60 °C (-40 °F to +140 °F)                              |  |
| Operating Humidity    | < 90% (RH)                                                        |  |
|                       |                                                                   |  |